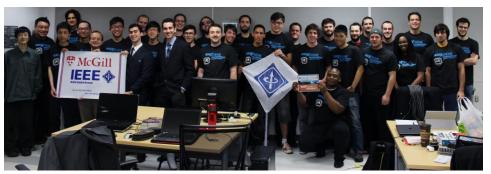

#### **McGill University, Canada**

- Started Masters Thesis in 2013
- ... then PhD in 2015
- Webmaster, 2013-2015
- Student Branch Chair, 2014-2015
- Organized over 12 events